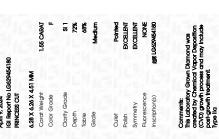

# LABORATORY GROWN DIAMOND REPORT

April 9, 2024

IGI Report Number

Description

Shape and Cutting Style

**GRADING RESULTS** 

Carat Weight

Measurements

Color Grade

Clarity Grade

ADDITIONAL GRADING INFORMATION

Polish

Symmetry

Fluorescence

Inscription(s) Comments: This Laboratory Grown Diamond was

created by Chemical Vapor Deposition (CVD) growth process and may include post-growth treatment. Type IIa

# **CLARITY CHARACTERISTICS**

**PROPORTIONS** 

LG629454180

DIAMOND

PRINCESS CUT

1.55 CARAT

**EXCELLENT** 

**EXCELLENT** 

151 LG629454180

NONE

SI 1

LABORATORY GROWN

6.28 X 6.26 X 4.51 MM

Shape and Cutting Style PRINCESS CUT 6.28 X 6.26 X 4.51 MM

**GRADING RESULTS** 

Carat Weight 1.55 CARAT Color Grade Clarity Grade SI 1

#### ADDITIONAL GRADING INFORMATION

Inscription(s)

EXCELLENT Polish Symmetry **EXCELLENT** Fluorescence NONE

Comments: This Laboratory Grown Diamond was created by Chemical Vapor Deposition (CVD) growth process and may include post-growth treatment.