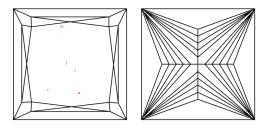

# **CLARITY CHARACTERISTICS**

**PROPORTIONS** 

LG629454180

DIAMOND

PRINCESS CUT

1.55 CARAT

**EXCELLENT** 

**EXCELLENT** 

# **KEY TO SYMBOLS**

Red symbols indicate internal characteristics. Green symbols indicate external characteristics.