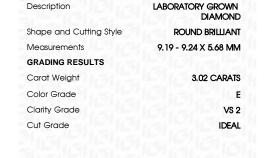

# LABORATORY GROWN DIAMOND REPORT

April 8, 2024

IGI Report Number

Description

Shape and Cutting Style

Measurements

**GRADING RESULTS** 

Carat Weight 3.02 CARATS

Color Grade

Clarity Grade

Cut Grade

ADDITIONAL GRADING INFORMATION

Polish Symmetry

NONE Fluorescence

1/5/1 LG629455188 Inscription(s)

Comments: This Laboratory Grown Diamond was created by Chemical Vapor Deposition (CVD) growth process and may include post-growth treatment. Type IIa

# **PROPORTIONS**

LG629455188

DIAMOND

E

VS 2

**IDEAL** 

**EXCELLENT EXCELLENT** 

LABORATORY GROWN

9.19 - 9.24 X 5.68 MM

ROUND BRILLIANT