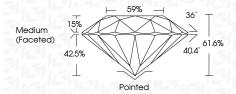

# **PROPORTIONS**

LG629455188

DIAMOND

E

VS 2

**IDEAL** 

**EXCELLENT EXCELLENT** 

LABORATORY GROWN

9.19 - 9.24 X 5.68 MM

ROUND BRILLIANT