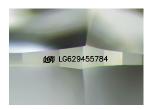

Report verification at igi.org

LG629455784

DIAMOND

LABORATORY GROWN

ROUND BRILLIANT

April 6, 2024

Description

IGI Report Number

### LABORATORY GROWN DIAMOND REPORT

April 6, 2024

IGI Report Number LG629455784

LABORATORY GROWN Description

DIAMOND

E

Shape and Cutting Style ROUND BRILLIANT

Measurements 8.27 - 8.29 X 5.06 MM

NONE Fluorescence

1/5/1 LG629455784 Inscription(s)

Comments: HEARTS & ARROWS

This Laboratory Grown Diamond was created by

Chemical Vapor Deposition (CVD) growth process and

may include post-growth treatment.

#### ADDITIONAL GRADING INFORMATION

| Polish   | EXCELLENT |
|----------|-----------|
| Symmetry | EXCELLENT |

Fluorescence NONE Inscription(s) (451) LG629455784

Comments: HEARTS & ARROWS

This Laboratory Grown Diamond was created by Chemical Vapor Deposition (CVD) growth process and may include post-growth treatment