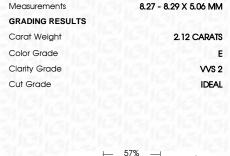

### LABORATORY GROWN DIAMOND REPORT

April 6, 2024

IGI Report Number LG629455784

LABORATORY GROWN Description

DIAMOND

E

Shape and Cutting Style ROUND BRILLIANT

Measurements 8.27 - 8.29 X 5.06 MM

**GRADING RESULTS** 

Carat Weight 2.12 CARATS

Color Grade

Clarity Grade VVS 2

Cut Grade **IDEAL** 

ADDITIONAL GRADING INFORMATION

Polish **EXCELLENT** 

**EXCELLENT** Symmetry