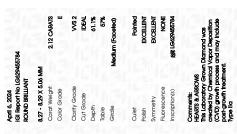

### LABORATORY GROWN DIAMOND REPORT

April 6, 2024

IGI Report Number LG629455784

LABORATORY GROWN Description

DIAMOND

E

Shape and Cutting Style ROUND BRILLIANT

Measurements 8.27 - 8.29 X 5.06 MM

**GRADING RESULTS** 

Carat Weight 2.12 CARATS

Color Grade

Clarity Grade VVS 2

Cut Grade **IDEAL** 

ADDITIONAL GRADING INFORMATION

Polish **EXCELLENT** 

**EXCELLENT** Symmetry

NONE Fluorescence

1/5/1 LG629455784 Inscription(s)

Comments: HEARTS & ARROWS

This Laboratory Grown Diamond was created by

Chemical Vapor Deposition (CVD) growth process and

may include post-growth treatment.

#### ADDITIONAL GRADING INFORMATION

| Polish   | EXCELLENT |
|----------|-----------|
| Symmetry | EXCELLENT |

Fluorescence NONE Inscription(s) (451) LG629455784

Comments: HEARTS & ARROWS

This Laboratory Grown Diamond was created by Chemical Vapor Deposition (CVD) growth process and may include post-growth treatment

Type IIa