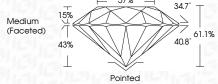

process and

may include post-growth treatment.

Type IIa

## **PROPORTIONS**





www.igi.org

# **GRADING SCALES**

### CLARITY

| IF                     | VVS <sup>1-2</sup>             | VS <sup>1-2</sup>         | SI 1-2               | I <sup>1-3</sup> |
|------------------------|--------------------------------|---------------------------|----------------------|------------------|
| Internally<br>Flawless | Very Very<br>Slightly Included | Very<br>Slightly Included | Slightly<br>Included | Included         |

| COLOR |   |   |   |   |   |   |       |            |       |
|-------|---|---|---|---|---|---|-------|------------|-------|
| D     | Е | F | G | Н | I | J | Faint | Very Light | Light |



Sample Image Used



© IGI 2020, International Gemological Institute

FD - 10 20







#### ADDITIONAL GRADING INFORMATION

| Polish   | EXCELLENT |
|----------|-----------|
| Symmetry | EXCELLENT |

Fluorescence NONE Inscription(s) (451) LG629455784

Comments: HEARTS & ARROWS

This Laboratory Grown Diamond was created by Chemical Vapor Deposition (CVD) growth process and may include post-growth treatment

Type IIa