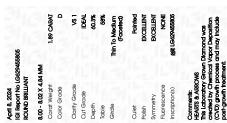

#### LABORATORY GROWN DIAMOND REPORT

April 8, 2024

IGI Report Number LG629455805

Description

LABORATORY GROWN DIAMOND

Shape and Cutting Style

ROUND BRILLIANT

Measurements

8.00 - 8.02 X 4.84 MM

## **GRADING RESULTS**

Carat Weight 1.89 CARAT

Color Grade

VS 1

D

Cut Grade

Clarity Grade

IDEAL

# ADDITIONAL GRADING INFORMATION

Polish **EXCELLENT** 

Symmetry **EXCELLENT** 

Fluorescence NONE

Inscription(s) (3) LG629455805

Comments: HEARTS & ARROWS

This Laboratory Grown Diamond was created by

Chemical Vapor Deposition (CVD) growth process and

may include post-growth treatment.

Type IIa