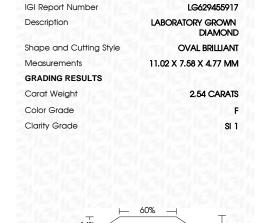

## LABORATORY GROWN DIAMOND REPORT

April 13, 2024

IGI Report Number

Description

101 Report Numb

Shape and Cutting Style

Measurements

00 4 DINIO DEGIN

GRADING RESULTS

Carat Weight 2.54 CARATS

process and may include post-growth treatment.

LG629455917

DIAMOND

SI 1

EXCELLENT EXCELLENT

13 LG629455917

NONE

OVAL BRILLIANT

LABORATORY GROWN

11.02 X 7.58 X 4.77 MM

Color Grade

Clarity Grade

ADDITIONAL GRADING INFORMATION

Polish