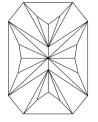

LG629455997 Report verification at igi.org

April 11, 2024

IGI Report Number

# **ELECTRONIC COPY**

## LABORATORY GROWN DIAMOND REPORT

April 11, 2024

IGI Report Number LG629455997

Description LABORATORY GROWN

DIAMOND

Н

Shape and Cutting Style CUT CORNERED RECTANGULAR

MODIFIED BRILLIANT

Measurements 7.32 X 4.99 X 3.35 MM

## **GRADING RESULTS**

Carat Weight 1.04 CARAT

Color Grade

Clarity Grade VS 2

## ADDITIONAL GRADING INFORMATION

Polish **EXCELLENT** 

Symmetry **EXCELLENT** 

Fluorescence NONE

Inscription(s) (G) LG629455997

Comments: This Laboratory Grown Diamond was created by Chemical Vapor Deposition (CVD) growth process and may include post-growth treatment. Type Ila

## **PROPORTIONS**



### **CLARITY CHARACTERISTICS**





## **KEY TO SYMBOLS**

Red symbols indicate internal characteristics. Green symbols indicate external characteristics.

## **GRADING SCALES**

DEFGHIJ

## CLARITY

| IF                     | VVS <sup>1-2</sup>             | VS <sup>1-2</sup>         | SI 1-2               | I 1 - 3  |
|------------------------|--------------------------------|---------------------------|----------------------|----------|
| Internally<br>Flawless | Very Very<br>Slightly Included | Very<br>Slightly Included | Slightly<br>Included | Included |
| COLOR                  |                                |                           |                      |          |

Faint

Very Light



Sample Image Used



© IGI 2020, International Gemological Institute

FD - 10 20

Light





LG629455997

(159) LG629455997