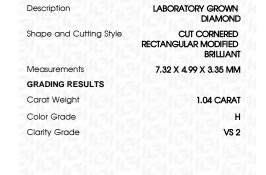

## LABORATORY GROWN DIAMOND REPORT

April 11, 2024

IGI Report Number LG629455997

Description LABORATORY GROWN

DIAMOND

Н

Shape and Cutting Style CUT CORNERED RECTANGULAR

MODIFIED BRILLIANT

Measurements 7.32 X 4.99 X 3.35 MM

## **GRADING RESULTS**

Carat Weight 1.04 CARAT

Color Grade

Clarity Grade VS 2