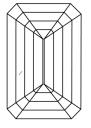

### **PROPORTIONS**

#### LABORATORY GROWN DIAMOND REPORT

April 12, 2024

IGI Report Number LG629456000

Description LABORATORY GROWN DIAMOND

Shape and Cutting Style EMERALD CUT

Measurements 8.42 X 5.67 X 3.91 MM