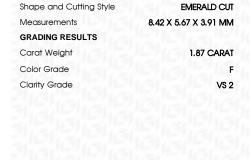

#### LABORATORY GROWN DIAMOND REPORT

April 12, 2024

IGI Report Number LG629456000

Description LABORATORY GROWN DIAMOND

Shape and Cutting Style EMERALD CUT

Measurements 8.42 X 5.67 X 3.91 MM

### **GRADING RESULTS**

Carat Weight 1.87 CARAT

Color Grade

Clarity Grade VS 2