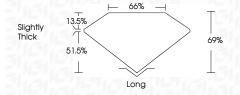

**KEY TO SYMBOLS**

Red symbols indicate internal characteristics. Green symbols indicate external characteristics.

#### **GRADING SCALES**

#### CLARITY

| _ | IF                     | VVS <sup>1-2</sup>             | VS <sup>1-2</sup>         | SI 1-2               | I 1 - 3  |
|---|------------------------|--------------------------------|---------------------------|----------------------|----------|
|   | Internally<br>Flawless | Very Very<br>Slightly Included | Very<br>Slightly Included | Slightly<br>Included | Included |

## COLOR

| E | F | G | Н | I | J | Faint | Very Light | Light |
|---|---|---|---|---|---|-------|------------|-------|
|---|---|---|---|---|---|-------|------------|-------|



Sample Image Used



© IGI 2020, International Gemological Institute

FD - 10 20







#### ADDITIONAL GRADING INFORMATION

| Polish   | EXCELLEN |  |
|----------|----------|--|
| Symmetry | EXCELLEN |  |
| F1       |          |  |

Comments: This Laboratory Grown Diamond was created by Chemical Vapor Deposition (CVD) growth process and may include post-growth treatment.

Type II

Inscription(s)





www.igi.org