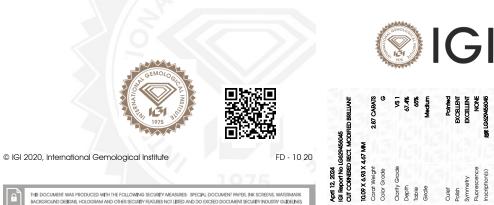

# April 12, 2024

| , (pin 12, 202 )        |                                                   |
|-------------------------|---------------------------------------------------|
| IGI Report Number       | LG629456045                                       |
| Description             | LABORATORY GROWN<br>DIAMOND                       |
| Shape and Cutting Style | CUT CORNERED<br>RECTANGULAR MODIFIED<br>BRILLIANT |
| Measurements            | 10.09 X 6.93 X 4.67 MM                            |
| GRADING RESULTS         |                                                   |
| Carat Weight            | 2.87 CARATS                                       |
| Color Grade             | G                                                 |
| Clarity Grade           | V\$ 1                                             |
|                         |                                                   |

### ADDITIONAL GRADING INFORMATION

| Polish                                                                                                                                                         | EXCELLENT        |  |  |
|----------------------------------------------------------------------------------------------------------------------------------------------------------------|------------------|--|--|
| Symmetry                                                                                                                                                       | EXCELLENT        |  |  |
| Fluorescence                                                                                                                                                   | NONE             |  |  |
| Inscription(s)                                                                                                                                                 | 1631 LG629456045 |  |  |
| Comments: This Laboratory Grown Diamond was<br>created by Chemical Vapor Deposition (CVD) growth<br>process and may include post-growth treatment.<br>Type IIa |                  |  |  |