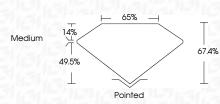

Sample Image Used

67.4%

**KEY TO SYMBOLS** 

PROPORTIONS

Medium

14%  $\mathbf{\nabla}$ 

49.5%

**CLARITY CHARACTERISTICS** 