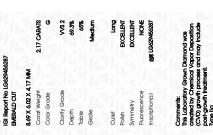

# LABORATORY GROWN DIAMOND REPORT

April 11, 2024

IGI Report Number LG629456287

Description

LABORATORY GROWN DIAMOND

Shape and Cutting Style

8.69 X 6.02 X 4.17 MM

**EMERALD CUT** 

G

**GRADING RESULTS** 

Measurements

Carat Weight 2.17 CARATS

Color Grade

Clarity Grade VVS 2

### ADDITIONAL GRADING INFORMATION

Polish **EXCELLENT** 

**EXCELLENT** Symmetry

NONE Fluorescence

/函 LG629456287 Inscription(s)

Comments: This Laboratory Grown Diamond was created by Chemical Vapor Deposition (CVD) growth process and may include post-growth treatment.

Type IIa