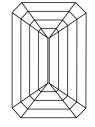

Report verification at igi.org

LG629456287

DIAMOND



# **ELECTRONIC COPY**

# LABORATORY GROWN DIAMOND REPORT

April 11, 2024

IGI Report Number LG629456287

Description

LABORATORY GROWN DIAMOND

Shape and Cutting Style

8.69 X 6.02 X 4.17 MM

**EMERALD CUT** 

G

**GRADING RESULTS** 

Measurements

Carat Weight 2.17 CARATS

Color Grade

Clarity Grade VVS 2

### ADDITIONAL GRADING INFORMATION

Polish **EXCELLENT** 

**EXCELLENT** Symmetry

NONE Fluorescence

/函 LG629456287 Inscription(s)

Comments: This Laboratory Grown Diamond was created by Chemical Vapor Deposition (CVD) growth process and may include post-growth treatment.

Type IIa

### **PROPORTIONS**



#### **CLARITY CHARACTERISTICS**





# **KEY TO SYMBOLS**

Red symbols indicate internal characteristics. Green symbols indicate external characteristics.

### **GRADING SCALES**

### CLARITY

| IF         | VVS <sup>1-2</sup> | VS <sup>1-2</sup> | SI 1-2   | I <sup>1-3</sup> |
|------------|--------------------|-------------------|----------|------------------|
| Internally | Very Very          | Very              | Slightly | Included         |
| Flawless   | Slightly Included  | Slightly Included | Included |                  |

### COLOR

| E F G H I J Faint Very Light | Light |
|------------------------------|-------|
|------------------------------|-------|



Sample Image Used



© IGI 2020, International Gemological Institute

FD - 10 20



Description LABORATORY GROWN Shape and Cutting Style EMERALD CUT Measurement