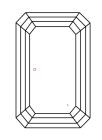

#### **CLARITY CHARACTERISTICS**

# **KEY TO SYMBOLS**

Red symbols indicate internal characteristics. Green symbols indicate external characteristics.