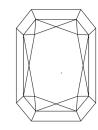

Report verification at igi.org

# **ELECTRONIC COPY**

## LABORATORY GROWN DIAMOND REPORT

April 18, 2024

IGI Report Number

LG629463036

Description

LABORATORY GROWN DIAMOND

Shape and Cutting Style CUT CORNERED RECTANGULAR

7.09 X 4.92 X 3.38 MM

MODIFIED BRILLIANT

D

**GRADING RESULTS** 

Measurements

Carat Weight 1.06 CARAT

Color Grade

Clarity Grade VVS 2

### ADDITIONAL GRADING INFORMATION

**EXCELLENT** Polish

Symmetry **EXCELLENT** 

NONE Fluorescence

151 LG629463036 Inscription(s)

Comments: This Laboratory Grown Diamond was created by Chemical Vapor Deposition (CVD) growth process and may include post-growth treatment. Type IIa

### **PROPORTIONS**



#### **CLARITY CHARACTERISTICS**





## **KEY TO SYMBOLS**

Red symbols indicate internal characteristics. Green symbols indicate external characteristics.

### **GRADING SCALES**

### CLARITY

| IF                | VVS | 1-2                 | VS <sup>1-2</sup>         | SI 1-2               | I <sup>1-3</sup> |
|-------------------|-----|---------------------|---------------------------|----------------------|------------------|
| Interna<br>Flawle |     | Very<br>ty Included | Very<br>Slightly Included | Slightly<br>Included | Included         |

# COLOR

| E | F | G | Н | 1 | J | Faint | Very Light | Light |
|---|---|---|---|---|---|-------|------------|-------|
|---|---|---|---|---|---|-------|------------|-------|



Sample Image Used



© IGI 2020, International Gemological Institute

FD - 10 20





RECTANGULAR MOD