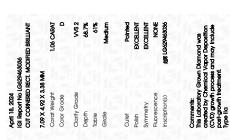

FD - 10 20

RECTANGULAR MODIFIED BRILLIANT

LG629463036

CUT CORNERED

Measurements 7.09 X 4.92 X 3.38 MM

**GRADING RESULTS** 

April 18, 2024

IGI Report Number

Carat Weight 1.06 CARAT Color Grade

D Clarity Grade VVS 2

#### ADDITIONAL GRADING INFORMATION

Polish **EXCELLENT EXCELLENT** Symmetry

Fluorescence NONE (159) LG629463036 Inscription(s)

Comments: This Laboratory Grown Diamond was created by Chemical Vapor Deposition (CVD) growth process and may include post-growth treatment.