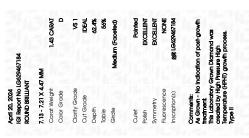

# LABORATORY GROWN DIAMOND REPORT

April 20, 2024

IGI Report Number LG629467184

Description LABORATORY GROWN DIAMOND

Shape and Cutting Style ROUND BRILLIANT

Measurements 7.13 - 7.21 X 4.47 MM

# **GRADING RESULTS**

Carat Weight **1.43 CARAT** 

Color Grade

D

Clarity Grade **VS 1** 

Cut Grade **IDEAL** 

## ADDITIONAL GRADING INFORMATION

**EXCELLENT** Polish

Symmetry **EXCELLENT** 

NONE Fluorescence

1/到 LG629467184 Inscription(s)

Comments: As Grown - No indication of post-growth

treatment.

This Laboratory Grown Diamond was created by High Pressure High Temperature (HPHT) growth process.

#### **GRADING RESULTS**

April 20, 2024

Carat Weight 1.43 CARAT Color Grade Clarity Grade VS 1 Cut Grade IDEAL

#### ADDITIONAL GRADING INFORMATION

**EXCELLENT** Polish **EXCELLENT** Symmetry Fluorescence NONE (5) LG629467184

Comments: As Grown - No indication of post-growth

Inscription(s)

This Laboratory Grown Diamond was created by High Pressure High Temperature (HPHT) growth process. Type II