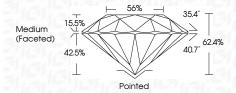

# LABORATORY GROWN DIAMOND REPORT

April 20, 2024

IGI Report Number LG629467184

Description LABORATORY GROWN DIAMOND

Shape and Cutting Style ROUND BRILLIANT

Measurements 7.13 - 7.21 X 4.47 MM

## **PROPORTIONS**