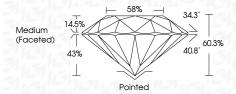

## LG629467801

Pointed

Report verification at igi.org

**PROPORTIONS** 

14.5%

43%

**CLARITY CHARACTERISTICS** 

**KEY TO SYMBOLS** 

Red symbols indicate internal characteristics.

Green symbols indicate external characteristics.

Medium

(Faceted)