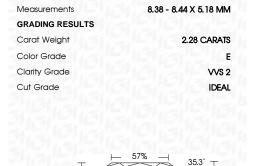

## LABORATORY GROWN DIAMOND REPORT

April 12, 2024

IGI Report Number

Description

Shape and Cutting Style Measurements

**GRADING RESULTS** 

Carat Weight Color Grade

Clarity Grade

LG629468897

DIAMOND

2.28 CARATS

E

VVS 2

**IDEAL** 

NONE

**EXCELLENT EXCELLENT** 

1/5/1 LG629468897

LABORATORY GROWN

8.38 - 8.44 X 5.18 MM

ROUND BRILLIANT

### **CLARITY CHARACTERISTICS**

**PROPORTIONS** 