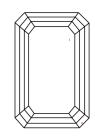

Report verification at igi.org

LG629468973

(159) LG629468973

DIAMOND

LABORATORY GROWN

April 11, 2024

Description

IGI Report Number

# **ELECTRONIC COPY**

## LABORATORY GROWN DIAMOND REPORT

April 11, 2024

IGI Report Number

Description

Shape and Cutting Style Measurements

**GRADING RESULTS** 

Carat Weight

Color Grade

Clarity Grade

ADDITIONAL GRADING INFORMATION

Comments: This Laboratory Grown Diamond was

Polish

Symmetry

Fluorescence

Inscription(s)

created by Chemical Vapor Deposition (CVD) growth process and may include post-growth treatment. Type IIa

LG629468973

DIAMOND

**EMERALD CUT** 

1.31 CARAT

**EXCELLENT EXCELLENT** 

/函 LG629468973

G

VVS 2

NONE

LABORATORY GROWN

7.61 X 5.04 X 3.39 MM



### **CLARITY CHARACTERISTICS**

**PROPORTIONS** 





## **KEY TO SYMBOLS**

Red symbols indicate internal characteristics. Green symbols indicate external characteristics.

## **GRADING SCALES**

## CLARITY

| IF                     | VVS <sup>1-2</sup>             | VS <sup>1-2</sup>         | SI 1-2               | I 1-3    |
|------------------------|--------------------------------|---------------------------|----------------------|----------|
| Internally<br>Flawless | Very Very<br>Slightly Included | Very<br>Slightly Included | Slightly<br>Included | Included |

## COLOR

| Е | F | G | Н | I | J | Faint | Very Light | Light |
|---|---|---|---|---|---|-------|------------|-------|
|---|---|---|---|---|---|-------|------------|-------|



Sample Image Used





© IGI 2020, International Gemological Institute

FD - 10 20







#### A