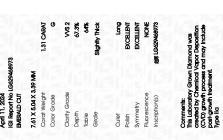

Report verification at igi.org

LG629468973

(159) LG629468973

DIAMOND

LABORATORY GROWN

April 11, 2024

Description

IGI Report Number

## LABORATORY GROWN DIAMOND REPORT

April 11, 2024

IGI Report Number

Description

Shape and Cutting Style Measurements

**GRADING RESULTS** 

Carat Weight

Color Grade

Clarity Grade

ADDITIONAL GRADING INFORMATION

Comments: This Laboratory Grown Diamond was

Polish

Symmetry

Fluorescence

Inscription(s)

created by Chemical Vapor Deposition (CVD) growth process and may include post-growth treatment. Type IIa

LG629468973

DIAMOND

**EMERALD CUT** 

1.31 CARAT

**EXCELLENT EXCELLENT** 

/函 LG629468973

G

VVS 2

NONE

LABORATORY GROWN

7.61 X 5.04 X 3.39 MM

#### ADDITIONAL GRADING INFORMATION

Inscription(s)

| Polish       | EXCELLEN |
|--------------|----------|
| Symmetry     | EXCELLEN |
| Fluorescence | NON      |

Comments: This Laboratory Grown Diamond was created by Chemical Vapor Deposition (CVD) growth process and may include post-growth treatment.