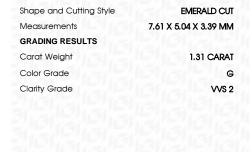

## LABORATORY GROWN DIAMOND REPORT

April 11, 2024

IGI Report Number

Description

Shape and Cutting Style Measurements

**GRADING RESULTS** 

Carat Weight

Color Grade

Clarity Grade

ADDITIONAL GRADING INFORMATION

Comments: This Laboratory Grown Diamond was

Polish

Symmetry

Fluorescence

Inscription(s)

created by Chemical Vapor Deposition (CVD) growth process and may include post-growth treatment. Type IIa

LG629468973

DIAMOND

**EMERALD CUT** 

1.31 CARAT

**EXCELLENT EXCELLENT** 

/函 LG629468973

G

VVS 2

NONE

LABORATORY GROWN

7.61 X 5.04 X 3.39 MM