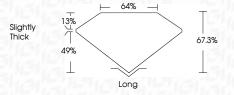

ONS** 





## **KEY TO SYMBOLS**

Red symbols indicate internal characteristics. Green symbols indicate external characteristics.

## **GRADING SCALES**

## CLARITY

| IF                     | VVS <sup>1-2</sup>             | VS <sup>1-2</sup>         | SI 1-2               | I 1-3    |
|------------------------|--------------------------------|---------------------------|----------------------|----------|
| Internally<br>Flawless | Very Very<br>Slightly Included | Very<br>Slightly Included | Slightly<br>Included | Included |

## COLOR

| Е | F | G | Н | I | J | Faint | Very Light | Light |
|---|---|---|---|---|---|-------|------------|-------|
|---|---|---|---|---|---|-------|------------|-------|



Sample Image Used





© IGI 2020, International Gemological Institute

FD - 10 20







#### ADDITIONAL GRADING INFORMATION

Inscription(s)

| Polish       | EXCELLEN |
|--------------|----------|
| Symmetry     | EXCELLEN |
| Fluorescence | NON      |

Comments: This Laboratory Grown Diamond was created by Chemical Vapor Deposition (CVD) growth process and may include post-growth treatment.