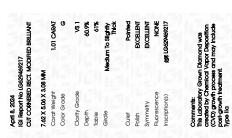

## LABORATORY GROWN DIAMOND REPORT

April 8, 2024

IGI Report Number LG629469217

Description LABORATORY GROWN

DIAMOND

Shape and Cutting Style CUT CORNERED RECTANGULAR

MODIFIED BRILLIANT

Measurements 7.62 X 5.06 X 3.08 MM

## **GRADING RESULTS**

Carat Weight 1.01 CARAT

Color Grade G

Clarity Grade VS 1

## ADDITIONAL GRADING INFORMATION

Polish EXCELLENT

Symmetry **EXCELLENT** 

Fluorescence NONE

Inscription(s) (G) LG629469217

Comments: This Laboratory Grown Diamond was created by Chemical Vapor Deposition (CVD) growth process and may include post-growth treatment. Type Ila

#### ADDITIONAL GRADING INFORMATION

| Polish         | EXCELLEN        |
|----------------|-----------------|
| Symmetry       | EXCELLEN        |
| Fluorescence   | NON             |
| Inscription(s) | 1/5/1 LG6294692 |

Comments: This Laboratory Grown Diamond was created by Chemical Vapor Deposition (CVD) growth process and may include post-growth treatment.

Type IIa