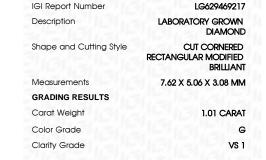

## LABORATORY GROWN DIAMOND REPORT

April 8, 2024

IGI Report Number LG629469217

Description LABORATORY GROWN

DIAMOND

Shape and Cutting Style CUT CORNERED RECTANGULAR

MODIFIED BRILLIANT

Measurements 7.62 X 5.06 X 3.08 MM

## **GRADING RESULTS**

Carat Weight 1.01 CARAT

Color Grade G

Clarity Grade VS 1