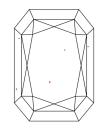

Report verification at igi.org

April 8, 2024

# **ELECTRONIC COPY**

## LABORATORY GROWN DIAMOND REPORT

April 8, 2024

IGI Report Number LG629469217

Description LABORATORY GROWN

DIAMOND

Shape and Cutting Style CUT CORNERED RECTANGULAR

MODIFIED BRILLIANT

Measurements 7.62 X 5.06 X 3.08 MM

## **GRADING RESULTS**

Carat Weight 1.01 CARAT

Color Grade G

Clarity Grade VS 1

## ADDITIONAL GRADING INFORMATION

Polish EXCELLENT

Symmetry **EXCELLENT** 

Fluorescence NONE

Inscription(s) (G) LG629469217

Comments: This Laboratory Grown Diamond was created by Chemical Vapor Deposition (CVD) growth process and may include post-growth treatment. Type Ila

# PROPORTIONS



### **CLARITY CHARACTERISTICS**





## **KEY TO SYMBOLS**

Red symbols indicate internal characteristics. Green symbols indicate external characteristics.

## **GRADING SCALES**

DEFGHIJ

## CLARITY

| IF                     | VVS <sup>1-2</sup>             | VS <sup>1-2</sup>         | SI 1-2               | I <sup>1-3</sup> |
|------------------------|--------------------------------|---------------------------|----------------------|------------------|
| Internally<br>Flawless | Very Very<br>Slightly Included | Very<br>Slightly Included | Slightly<br>Included | Included         |
| COLOR                  |                                |                           |                      |                  |

Faint

Very Light

Light



Sample Image Used



© IGI 2020, International Gemological Institute

FD - 10 20