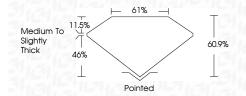

# PROPORTIONS

## LABORATORY GROWN DIAMOND REPORT

April 8, 2024

IGI Report Number LG629469217

Description LABORATORY GROWN

DIAMOND

Shape and Cutting Style CUT CORNERED RECTANGULAR

MODIFIED BRILLIANT

Measurements 7.62 X 5.06 X 3.08 MM