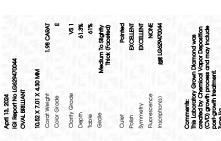

### LABORATORY GROWN DIAMOND REPORT

April 13, 2024

IGI Report Number

101 Report Number

Shape and Cutting Style

Description

Measurements

**GRADING RESULTS** 

Carat Weight

Color Grade

Clarity Grade

ADDITIONAL GRADING INFORMATION

Polish

Symmetry

Fluorescence

Inscription(s)

Comments: This Laboratory Grown Diamond was created by Chemical Vapor Deposition (CVD) growth

process and may include post-growth treatment. Type IIa

#### PROPORTIONS

LG629470044

DIAMOND

1.98 CARAT

EXCELLENT EXCELLENT

/函 LG629470044

NONE

E

VS 1

OVAL BRILLIANT

LABORATORY GROWN

10.52 X 7.01 X 4.30 MM

## ADDITIONAL GRADING INFORMATION

Inscription(s)

| Polish       | EXCELLENT |
|--------------|-----------|
| Symmetry     | EXCELLENT |
| Fluorescence | NONE      |

Comments: This Laboratory Grown Diamond was created by Chemical Vapor Deposition (CVD) growth process and may include post-growth treatment. Type IIa