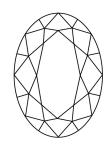

LG629470044

(国) LG629470044

LABORATORY GROWN

April 13, 2024

Description

IGI Report Number

# **ELECTRONIC COPY**

### LABORATORY GROWN DIAMOND REPORT

April 13, 2024

IGI Report Number

101 Report Number

Shape and Cutting Style

Description

Measurements

**GRADING RESULTS** 

Carat Weight

Color Grade

Clarity Grade

ADDITIONAL GRADING INFORMATION

Polish

Symmetry

Fluorescence

Inscription(s)

Comments: This Laboratory Grown Diamond was created by Chemical Vapor Deposition (CVD) growth

process and may include post-growth treatment. Type IIa

# LG629470044

Report verification at igi.org

#### PROPORTIONS

LG629470044

DIAMOND

1.98 CARAT

EXCELLENT EXCELLENT

/函 LG629470044

NONE

E

VS 1

OVAL BRILLIANT

LABORATORY GROWN

10.52 X 7.01 X 4.30 MM



# **CLARITY CHARACTERISTICS**





#### **KEY TO SYMBOLS**

Red symbols indicate internal characteristics. Green symbols indicate external characteristics.

#### **GRADING SCALES**

#### CLARITY

| IF                     | VVS <sup>1-2</sup>             | VS <sup>1-2</sup>         | SI 1-2               | I 1-3    |
|------------------------|--------------------------------|---------------------------|----------------------|----------|
| Internally<br>Flawless | Very Very<br>Slightly Included | Very<br>Slightly Included | Slightly<br>Included | Included |

#### COLOR

| E | F | G | Н | I | J | Faint | Very Light | Ligh |
|---|---|---|---|---|---|-------|------------|------|
|---|---|---|---|---|---|-------|------------|------|



Sample Image Used





FD - 10 20







## ADDITIONAL GRADING INFORMATION

Inscription(s)