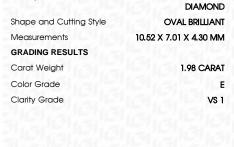

### LABORATORY GROWN DIAMOND REPORT

April 13, 2024

IGI Report Number

101 Report Number

Shape and Cutting Style

Description

Measurements

**GRADING RESULTS** 

Carat Weight

Color Grade

Clarity Grade

ADDITIONAL GRADING INFORMATION

Polish

Symmetry

Fluorescence

Inscription(s)

#### PROPORTIONS

LG629470044

DIAMOND

1.98 CARAT

EXCELLENT EXCELLENT

/函 LG629470044

NONE

E

VS 1

OVAL BRILLIANT

LABORATORY GROWN

10.52 X 7.01 X 4.30 MM