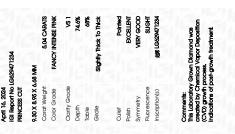

# LABORATORY GROWN DIAMOND REPORT

April 16, 2024

IGI Report Number

Description

Shape and Cutting Style

Measurements

**GRADING RESULTS** 

Carat Weight

Color Grade

Clarity Grade

ADDITIONAL GRADING INFORMATION

Comments: This Laboratory Grown Diamond was

Polish

Symmetry

Fluorescence

Inscription(s)

created by Chemical Vapor Deposition (CVD) growth

process. Indications of post-growth treatment.

Slightly Thick 15.5% To Thick

LG629471234

DIAMOND

PRINCESS CUT

5.04 CARATS

**EXCELLENT** 

VERY GOOD

151 LG629471234

SLIGHT

VS 1

LABORATORY GROWN

9.30 X 8.95 X 6.68 MM

**FANCY INTENSE PINK** 

**PROPORTIONS** 

74.6% 54.5%

Pointed