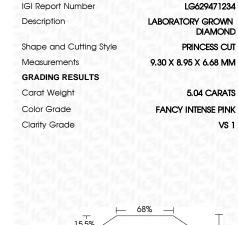

# LABORATORY GROWN DIAMOND REPORT

April 16, 2024

IGI Report Number

Description

Shape and Cutting Style

Measurements

**GRADING RESULTS** 

Carat Weight

Color Grade

Clarity Grade

ADDITIONAL GRADING INFORMATION

Comments: This Laboratory Grown Diamond was

Polish

Symmetry

Fluorescence

Inscription(s)

created by Chemical Vapor Deposition (CVD) growth

process. Indications of post-growth treatment.

Slightly Thick 15.5% To Thick

LG629471234

DIAMOND

PRINCESS CUT

5.04 CARATS

**EXCELLENT** 

VERY GOOD

151 LG629471234

SLIGHT

VS 1

LABORATORY GROWN

9.30 X 8.95 X 6.68 MM

**FANCY INTENSE PINK** 

**PROPORTIONS** 

74.6% 54.5%

Pointed