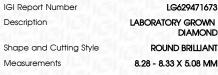

## LABORATORY GROWN DIAMOND REPORT

April 6, 2024

IGI Report Number

Description

Shape and Cutting Style

Measurements

**GRADING RESULTS** 

Carat Weight Color Grade

Clarity Grade

Cut Grade

ADDITIONAL GRADING INFORMATION

created by Chemical Vapor Deposition (CVD) growth

Polish

Symmetry

Fluorescence

Inscription(s) Comments: This Laboratory Grown Diamond was

# **PROPORTIONS**

LG629471673

DIAMOND

2.18 CARATS

D

VS 1

**IDEAL** 

NONE

**EXCELLENT EXCELLENT** 

1/5/1 LG629471673

LABORATORY GROWN

8.28 - 8.33 X 5.08 MM

**ROUND BRILLIANT** 