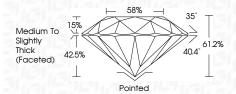

# **PROPORTIONS**

LG629471673

DIAMOND

2.18 CARATS

D

VS 1

**IDEAL** 

NONE

**EXCELLENT EXCELLENT** 

1/5/1 LG629471673

LABORATORY GROWN

8.28 - 8.33 X 5.08 MM

**ROUND BRILLIANT** 