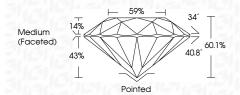

## LG629472558

Pointed

Report verification at igi.org

**PROPORTIONS** 

14%

43%

**CLARITY CHARACTERISTICS** 

**KEY TO SYMBOLS** 

Red symbols indicate internal characteristics.

Green symbols indicate external characteristics.

Medium

(Faceted)