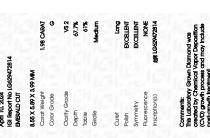

Carat Weight 1.98 CARAT

Color Grade

Clarity Grade VS 2

ADDITIONAL GRADING INFORMATION

Polish **EXCELLENT** 

Symmetry **EXCELLENT** 

Fluorescence NONE

Inscription(s) LG629472814

#### ADDITIONAL GRADING INFORMATION

| Polish         | EXCELLENT       |
|----------------|-----------------|
| Symmetry       | EXCELLENT       |
| Fluorescence   | NONE            |
| Inscription(s) | (G) LG629472814 |

Comments: This Laboratory Grown Diamond was created by Chemical Vapor Deposition (CVD) growth process and may include post-growth treatment.

Type IIa