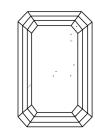

April 10, 2024

IGI Report Number LG629472814

Description LABORATORY GROWN

DIAMOND

G

Shape and Cutting Style EMERALD CUT

Measurements 8.55 X 5.89 X 3.99 MM

**GRADING RESULTS** 

Carat Weight 1.98 CARAT

Color Grade

Clarity Grade VS 2

ADDITIONAL GRADING INFORMATION

Polish **EXCELLENT** 

Symmetry **EXCELLENT** 

Fluorescence NONE

Inscription(s) LG629472814

Comments: This Laboratory Grown Diamond was created by Chemical Vapor Deposition (CVD) growth process and may include post-growth treatment.

Type IIa

# IOND REPORT

# LG629472814

Report verification at igi.org

# PROPORTIONS



#### **CLARITY CHARACTERISTICS**





## **KEY TO SYMBOLS**

Red symbols indicate internal characteristics. Green symbols indicate external characteristics.

## LABORATORY GROWN DIAMOND REPORT

## **GRADING SCALES**

## CLARITY

| IF                     | VVS <sup>1-2</sup>             | VS <sup>1-2</sup>         | SI 1-2               | I <sup>1-3</sup> |
|------------------------|--------------------------------|---------------------------|----------------------|------------------|
| Internally<br>Flawless | Very Very<br>Slightly Included | Very<br>Slightly Included | Slightly<br>Included | Included         |

# COLOR

| E | F | G | Н | I | J | Faint | Very Light | Light |
|---|---|---|---|---|---|-------|------------|-------|
|---|---|---|---|---|---|-------|------------|-------|



Sample Image Used



© IGI 2020, Inte