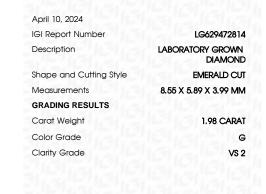

April 10, 2024

IGI Report Number LG629472814

Description LABORATORY GROWN

DIAMOND

G

Shape and Cutting Style EMERALD CUT

Measurements 8.55 X 5.89 X 3.99 MM

**GRADING RESULTS** 

Carat Weight 1.98 CARAT

Color Grade

Clarity Grade VS 2

ADDITIONAL GRADING INFORMATION

Polish **EXCELLENT** 

Symmetry **EXCELLENT** 

Fluorescence NONE

Inscription(s) LG629472814