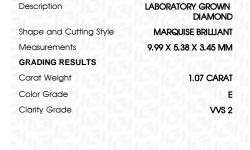

## LABORATORY GROWN DIAMOND REPORT

April 11, 2024

IGI Report Number

Description

Shape and Cutting Style

Measurements **GRADING RESULTS** 

Carat Weight Color Grade

Clarity Grade

LABORATORY GROWN

MARQUISE BRILLIANT

9.99 X 5.38 X 3.45 MM