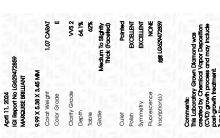

## LABORATORY GROWN DIAMOND REPORT

April 11, 2024

IGI Report Number

Description

Shape and Cutting Style

Measurements **GRADING RESULTS** 

Carat Weight Color Grade

Clarity Grade

## **PROPORTIONS**

LG629472859

DIAMOND

1.07 CARAT

**EXCELLENT EXCELLENT** 

/函 LG629472859

VVS 2

NONE

LABORATORY GROWN

MARQUISE BRILLIANT

9.99 X 5.38 X 3.45 MM