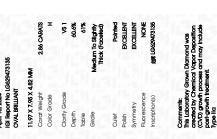

# **PROPORTIONS**

LG629473135

DIAMOND

OVAL BRILLIANT

2.86 CARATS

VS 1

**EXCELLENT EXCELLENT** 

151 LG629473135

NONE

LABORATORY GROWN

11.97 X 7.95 X 4.82 MM

#### ADDITIONAL GRADING INFORMATION

| Polish         | EXCELLENT                |  |  |
|----------------|--------------------------|--|--|
| Symmetry       | EXCELLENT                |  |  |
| Fluorescence   | NONE                     |  |  |
| Inscription(s) | ( <b>6</b> ) LG629473135 |  |  |

Comments: This Laboratory Grown Diamond was created by Chemical Vapor Deposition (CVD) growth process and may include post-growth treatment.