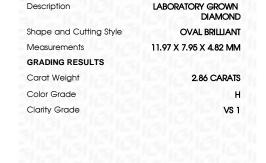

## LABORATORY GROWN DIAMOND REPORT

April 15, 2024

IGI Report Number

Description

Shape and Cutting Style Measurements

**GRADING RESULTS** 

Carat Weight

Color Grade

Clarity Grade

ADDITIONAL GRADING INFORMATION

created by Chemical Vapor Deposition (CVD) growth

process and may include post-growth treatment.

Polish

Symmetry

Fluorescence

Inscription(s)

# **PROPORTIONS**

LG629473135

DIAMOND

OVAL BRILLIANT

2.86 CARATS

VS 1

**EXCELLENT EXCELLENT** 

151 LG629473135

NONE

LABORATORY GROWN

11.97 X 7.95 X 4.82 MM