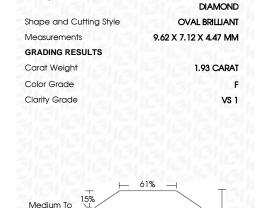

## LABORATORY GROWN DIAMOND REPORT

April 13, 2024

IGI Report Number

Description

Shape and Cutting Style

Measurements

**GRADING RESULTS** 

Carat Weight

OVAL BRILLIANT

LABORATORY GROWN

9.62 X 7.12 X 4.47 MM

Color Grade

Clarity Grade

ADDITIONAL GRADING INFORMATION

Polish

Symmetry

Fluorescence

Inscription(s)

Comments: This Laboratory Grown Diamond was

## **PROPORTIONS**

LG629473337

DIAMOND

1.93 CARAT

EXCELLENT EXCELLENT

15 LG629473337

NONE

VS 1