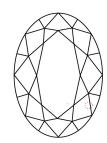

## **PROPORTIONS**

LG629473337

DIAMOND

1.93 CARAT

EXCELLENT EXCELLENT

15 LG629473337

NONE

VS 1

OVAL BRILLIANT

LABORATORY GROWN

9.62 X 7.12 X 4.47 MM