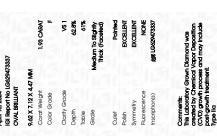

Report verification at igi.org

LG629473337

62.8%

(159) LG629473337

LABORATORY GROWN

April 13, 2024

Description

Slightly

(Faceted)

Inscription(s)

Thick

IGI Report Number

## **PROPORTIONS**

LG629473337

DIAMOND

1.93 CARAT

EXCELLENT EXCELLENT

15 LG629473337

NONE

VS 1

#### ADDITIONAL GRADING INFORMATION

43%

| Polish       | EXCELLEN |
|--------------|----------|
| Symmetry     | EXCELLEN |
| Fluorescence | NON      |

Pointed

Comments: This Laboratory Grown Diamond was created by Chemical Vapor Deposition (CVD) growth process and may include post-growth treatment.

Type IIa