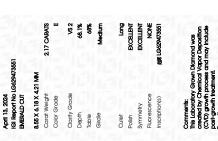

LG629473551

EMERALD CUT 8.55 X 6.18 X 4.21 MM

2.17 CARATS

(国) LG629473551

Е

VS 2

DIAMOND

LABORATORY GROWN

April 13, 2024

Description

Measurements **GRADING RESULTS** 

Carat Weight

Color Grade

Clarity Grade

Medium

Inscription(s)

Clarity Grade

ADDITIONAL GRADING INFORMATION

Polish

Symmetry

Fluorescence

Inscription(s)

Comments: This Laboratory Grown Diamond was created by Chemical Vapor Deposition (CVD) growth process and may include post-growth treatment.