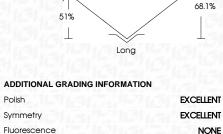

## **PROPORTIONS**

LG629473551

**EMERALD CUT** 

2.17 CARATS

**EXCELLENT** 

**EXCELLENT** 

13 LG629473551

NONE