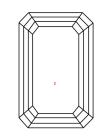

## **PROPORTIONS**

LG629473551

**EMERALD CUT** 

2.17 CARATS

**EXCELLENT** 

**EXCELLENT** 

13 LG629473551

NONE

# **CLARITY CHARACTERISTICS**

### **KEY TO SYMBOLS**

Red symbols indicate internal characteristics. Green symbols indicate external characteristics.