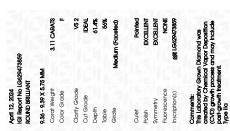

## LABORATORY GROWN DIAMOND REPORT

April 12, 2024

IGI Report Number LG629473859

Description

LABORATORY GROWN DIAMOND

Shape and Cutting Style

**ROUND BRILLIANT** 9.36 - 9.39 X 5.75 MM

VS 2

Measurements **GRADING RESULTS** 

Carat Weight 3.11 CARATS

Color Grade

Clarity Grade

Cut Grade **IDEAL** 

## ADDITIONAL GRADING INFORMATION

Polish **EXCELLENT** 

**EXCELLENT** Symmetry

NONE Fluorescence

1/5/1 LG629473859 Inscription(s)

Comments: This Laboratory Grown Diamond was created by Chemical Vapor Deposition (CVD) growth process and may include post-growth treatment. Type IIa

LG629473859

DIAMOND

3.11 CARATS

VS 2

IDEAL

LABORATORY GROWN

**ROUND BRILLIANT** 9.36 - 9.39 X 5.75 MM

33.9°

**EXCELLENT EXCELLENT** 

(159) LG629473859

NONE

Pointed

April 12, 2024

Description

Measurements

Carat Weight

Color Grade Clarity Grade

Cut Grade

Medium

Polish

Symmetry

Fluorescence

Inscription(s)

(Faceted)

**GRADING RESULTS** 

IGI Report Number

Shape and Cutting Style

© IGI 2020, International Gemological Institute

FD - 10 20

THIS DOCUMENT WAS PRODUCED WITH THE FOLLOWING SECURITY MEASURES: SPECIAL DOCUMENT PAPER, INK SCREENS, WATERMARK
BACKGROUND DESIGNS, HOLOGRAM AND OTHER SECURITY FEATURES NOT LISTED AND DO EXCRED DOCUMENT SECURITY INDUSTRY GUIDELINES.