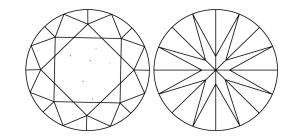

### **CLARITY CHARACTERISTICS**

## **KEY TO SYMBOLS**

Red symbols indicate internal characteristics. Green symbols indicate external characteristics.