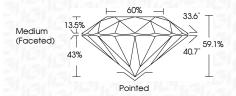

KEY TO SYMBOLS**

Red symbols indicate internal characteristics. Green symbols indicate external characteristics.

#### **GRADING SCALES**

DEFGHIJ

#### CLARITY

| IF                     | VVS <sup>1-2</sup>             | VS <sup>1-2</sup>         | SI 1-2               | I <sup>1-3</sup> |
|------------------------|--------------------------------|---------------------------|----------------------|------------------|
| Internally<br>Flawless | Very Very<br>Slightly Included | Very<br>Slightly Included | Slightly<br>Included | Included         |
| COLOR                  |                                |                           |                      |                  |

Faint

Very Light

Light





Sample Image Used



© IGI 2020, International Gemological Institute

FD - 10 20







#### ADDITIONAL GRADING INFORMATION

| Polish   | EXCELLEN |  |  |
|----------|----------|--|--|
| Symmetry | EXCELLEN |  |  |
| FI       | NON      |  |  |

Inscription(s) (例 LG629474109 Comments: This Laboratory Grown Diamond was

created by Chemical Vapor Deposition (CVD) growth process and may include post-growth treatment.





www.igi.org