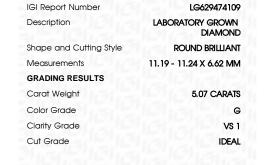

## LABORATORY GROWN DIAMOND REPORT

April 13, 2024

IGI Report Number LG629474109

Description

Measurements

LABORATORY GROWN DIAMOND

Shape and Cutting Style

11.19 - 11.24 X 6.62 MM

**ROUND BRILLIANT** 

G

**IDEAL** 

### **GRADING RESULTS**

Carat Weight 5.07 CARATS

Color Grade

Clarity Grade VS 1

Cut Grade