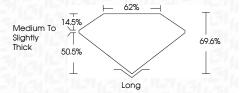

TO SYMBOLS**

Red symbols indicate internal characteristics. Green symbols indicate external characteristics.

# **GRADING SCALES**

# CLARITY

| IF                     | VVS <sup>1-2</sup>             | VS <sup>1-2</sup>         | SI <sup>1-2</sup>    | I <sup>1-3</sup> |
|------------------------|--------------------------------|---------------------------|----------------------|------------------|
| Internally<br>Flawless | Very Very<br>Slightly Included | Very<br>Slightly Included | Slightly<br>Included | Included         |

### COLOR

|  | E F G | Н | 1 | J | Faint | Very Light | Light |
|--|-------|---|---|---|-------|------------|-------|
|--|-------|---|---|---|-------|------------|-------|



Sample Image Used





© IGI 2020, International Gemological Institute

FD - 10 20







### ADDITIONAL GRADING INFORMATION

| Polish   | EXCELLENT |
|----------|-----------|
| Symmetry | EXCELLENT |
| Florence | NONE      |

(5) LG629474129 Comments: This Laboratory Grown Diamond was created by Chemical Vapor Deposition (CVD) growth process and may include post-growth treatment.

Inscription(s)