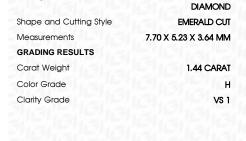

# LABORATORY GROWN DIAMOND REPORT

April 15, 2024

IGI Report Number

Description

LABORATORY GROWN DIAMOND

Shape and Cutting Style

7.70 X 5.23 X 3.64 MM

LG629474129

**EMERALD CUT** 

**GRADING RESULTS** 

Measurements

1.44 CARAT Carat Weight

Color Grade

Clarity Grade VS 1