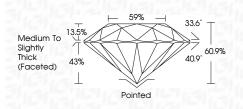

#### LABORATORY GROWN DIAMOND REPORT

LG629474262 Report verification at igi.org

59%

Pointed

33.6°

40.9°

60.9%

PROPORTIONS

13.5%

43%

**CLARITY CHARACTERISTICS** 

**KEY TO SYMBOLS** 

Red symbols indicate internal characteristics.

Green symbols indicate external characteristics.

 $\checkmark$ 

Medium To

Slightly Thick (Faceted)