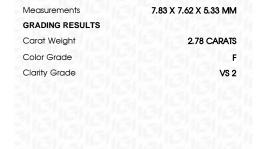

## LABORATORY GROWN DIAMOND REPORT

April 15, 2024

IGI Report Number LG629474296

Description LABORATORY GROWN

DIAMOND

Shape and Cutting Style PRINCESS CUT

Measurements 7.83 X 7.62 X 5.33 MM

**GRADING RESULTS** 

Carat Weight 2.78 CARATS

Color Grade

Clarity Grade VS 2