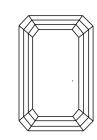

# **ELECTRONIC COPY**

### LABORATORY GROWN DIAMOND REPORT

April 15, 2024

Description

Shape and Cutting Style

Measurements

**GRADING RESULTS** 

Carat Weight

Color Grade

Clarity Grade

Polish

Symmetry

Fluorescence

Inscription(s)

IGI Report Number

LABORATORY GROWN DIAMOND

8.40 X 6.10 X 4.01 MM

1.97 CARAT

LG629474554

**EMERALD CUT** 

VVS 1

# ADDITIONAL GRADING INFORMATION

**EXCELLENT** 

**EXCELLENT** 

NONE

/函 LG629474554

Comments: This Laboratory Grown Diamond was created by Chemical Vapor Deposition (CVD) growth process and may include post-growth treatment.

Type IIa

### **PROPORTIONS**



## **CLARITY CHARACTERISTICS**





### **KEY TO SYMBOLS**

Red symbols indicate internal characteristics. Green symbols indicate external characteristics.

### **GRADING SCALES**

### CLARITY

| _ | IF                     | VVS <sup>1-2</sup>             | VS <sup>1-2</sup>         | SI 1-2               | I 1 - 3  |
|---|------------------------|--------------------------------|---------------------------|----------------------|----------|
|   | Internally<br>Flawless | Very Very<br>Slightly Included | Very<br>Slightly Included | Slightly<br>Included | Included |

## COLOR

| E F G H I J Faint Very Light Lig | E |  |
|----------------------------------|---|--|
|----------------------------------|---|--|



Sample Image Used





© IGI 2020, International Gemological Institute

FD - 10 20





LG629474554 Description LA