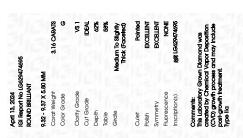

## LABORATORY GROWN DIAMOND REPORT

April 13, 2024

IGI Report Number

Description

Measurements

LABORATORY GROWN DIAMOND

Shape and Cutting Style

**ROUND BRILLIANT** 9.32 - 9.37 X 5.80 MM

LG629474695

G

**IDEAL** 

**GRADING RESULTS** 

Carat Weight 3.16 CARATS

Color Grade

Clarity Grade VS 1

Cut Grade

## ADDITIONAL GRADING INFORMATION

Polish **EXCELLENT** 

**EXCELLENT** Symmetry

NONE Fluorescence

1/5/1 LG629474695 Inscription(s)

Comments: This Laboratory Grown Diamond was created by Chemical Vapor Deposition (CVD) growth process and may include post-growth treatment. Type IIa