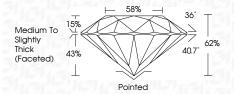

## LG629474695

Pointed

Report verification at igi.org

**PROPORTIONS** 

15%

43%

**CLARITY CHARACTERISTICS** 

**KEY TO SYMBOLS** 

Red symbols indicate internal characteristics.

Green symbols indicate external characteristics.

Medium To

Slightly Thick

(Faceted)