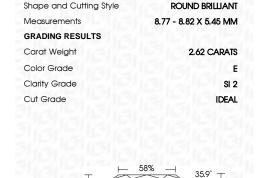

### LABORATORY GROWN DIAMOND REPORT

April 13, 2024

IGI Report Number

Description

Shape and Cutting Style Measurements

**GRADING RESULTS** 

Carat Weight

created by Chemical Vapor Deposition (CVD) growth

## **PROPORTIONS**

LG629474879

DIAMOND

2.62 CARATS

E

SI 2

**IDEAL** 

NONE

**EXCELLENT EXCELLENT** 

1/5/1 LG629474879

LABORATORY GROWN

8.77 - 8.82 X 5.45 MM

ROUND BRILLIANT