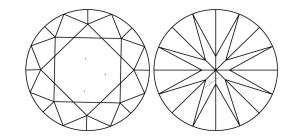

## **CLARITY CHARACTERISTICS**

### **KEY TO SYMBOLS**

Red symbols indicate internal characteristics. Green symbols indicate external characteristics.