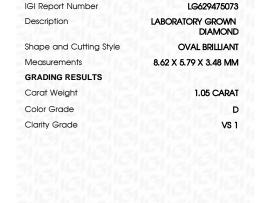

### **PROPORTIONS**

8.62 X 5.79 X 3.48 MM

### **GRADING RESULTS**

Measurements

Carat Weight 1.05 CARAT

Color Grade

Clarity Grade VS 1