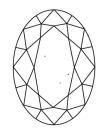

#### LABORATORY GROWN DIAMOND REPORT

April 9, 2024

IGI Report Number LG629475073

Description

LABORATORY GROWN DIAMOND

OVAL BRILLIANT

D

Shape and Cutting Style

8.62 X 5.79 X 3.48 MM

### **GRADING RESULTS**

Measurements

Carat Weight 1.05 CARAT

Color Grade

Clarity Grade VS 1

### **PROPORTIONS**