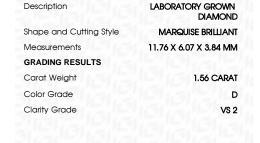

## LABORATORY GROWN DIAMOND REPORT

April 10, 2024

IGI Report Number

Description

Shape and Cutting Style

Measurements

**GRADING RESULTS** 

Carat Weight

Color Grade

Clarity Grade

ADDITIONAL GRADING INFORMATION

process and may include post-growth treatment.

Polish

Symmetry

Fluorescence

Inscription(s)

NONE

D

VS 2

LABORATORY GROWN

MARQUISE BRILLIANT

11.76 X 6.07 X 3.84 MM