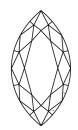

Report verification at igi.org

LG629475147

April 10, 2024

IGI Report Number

# **ELECTRONIC COPY**

## LABORATORY GROWN DIAMOND REPORT

April 10, 2024

IGI Report Number

Description

Shape and Cutting Style

Measurements

**GRADING RESULTS** 

Carat Weight

Color Grade

Clarity Grade

ADDITIONAL GRADING INFORMATION

process and may include post-growth treatment.

Polish

Symmetry

Fluorescence

Inscription(s)

Comments: This Laboratory Grown Diamond was created by Chemical Vapor Deposition (CVD) growth

Type IIa

**PROPORTIONS** 

LG629475147

DIAMOND

1.56 CARAT

**EXCELLENT EXCELLENT** 

13 LG629475147

NONE

D

VS 2

LABORATORY GROWN

MARQUISE BRILLIANT

11.76 X 6.07 X 3.84 MM



#### **CLARITY CHARACTERISTICS**





## **KEY TO SYMBOLS**

Red symbols indicate internal characteristics. Green symbols indicate external characteristics.

## **GRADING SCALES**

## CLARITY

| IF                     | VVS <sup>1-2</sup>             | VS <sup>1-2</sup>         | SI <sup>1-2</sup>    | I <sup>1-3</sup> |
|------------------------|--------------------------------|---------------------------|----------------------|------------------|
| Internally<br>Flawless | Very Very<br>Slightly Included | Very<br>Slightly Included | Slightly<br>Included | Included         |

#### COLOR

| E | F | G | Н | I | J | Faint | Very Light | Light |
|---|---|---|---|---|---|-------|------------|-------|
|---|---|---|---|---|---|-------|------------|-------|



Sample Image Used



© IGI 2020, International Gemological Institute