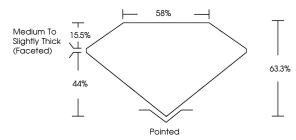

Report verification at igi.org

LG629475147

April 10, 2024

IGI Report Number

# **ELECTRONIC COPY**

## LABORATORY GROWN DIAMOND REPORT

April 10, 2024

IGI Report Number

Description

Shape and Cutting Style

Measurements

**GRADING RESULTS** 

Carat Weight

Color Grade

Clarity Grade

ADDITIONAL GRADING INFORMATION

process and may include post-growth treatment.

Polish

Symmetry

Fluorescence

Inscription(s)

Comments: This Laboratory Grown Diamond was created by Chemical Vapor Deposition (CVD) growth

Type IIa

**PROPORTIONS** 

LG629475147

DIAMOND

1.56 CARAT

**EXCELLENT EXCELLENT** 

13 LG629475147

NONE

D

VS 2

LABORATORY GROWN

MARQUISE BRILLIANT

11.76 X 6.07 X 3.84 MM



#### **CLARITY CHARACTERISTICS**





## **KEY TO SYMBOLS**

Red symbols indicate internal characteristics. Green symbols indicate external characteristics.

## **GRADING SCALES**

## CLARITY

| IF                     | VVS <sup>1-2</sup>             | VS <sup>1-2</sup>         | SI <sup>1-2</sup>    | I <sup>1-3</sup> |
|------------------------|--------------------------------|---------------------------|----------------------|------------------|
| Internally<br>Flawless | Very Very<br>Slightly Included | Very<br>Slightly Included | Slightly<br>Included | Included         |

#### COLOR

| E | F | G | Н | I | J | Faint | Very Light | Light |
|---|---|---|---|---|---|-------|------------|-------|
|---|---|---|---|---|---|-------|------------|-------|



Sample Image Used



© IGI 2020, I