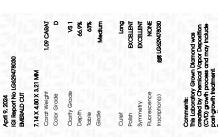

LG629478030

DIAMOND

LABORATORY GROWN

April 9, 2024

Description

IGI Report Number

# LABORATORY GROWN DIAMOND REPORT

April 9, 2024

IGI Report Number LG629478030

Description LABORATORY GROWN

DIAMOND

Shape and Cutting Style EMERALD CUT

Measurements 7.14 X 4.80 X 3.21 MM

# **GRADING RESULTS**

Carat Weight 1.09 CARAT

Color Grade D

Clarity Grade VS 1

### ADDITIONAL GRADING INFORMATION

Polish **EXCELLENT** 

Symmetry **EXCELLENT** 

Fluorescence NONE

Inscription(s) (5) LG629478030

Comments: This Laboratory Grown Diamond was created by Chemical Vapor Deposition (CVD) growth process and may include post-growth treatment.

Type IIa

#### ADDITIONAL GRADING INFORMATION

| Polish      | EXCELLEN  |  |
|-------------|-----------|--|
| Symmetry    | EXCELLENT |  |
| Florescence | NONE      |  |

Inscription(s) IG629478030
Comments: This Laboratory Grown Diamond was

created by Chemical Vapor Deposition (CVD) growth process and may include post-growth treatment. Type IIa