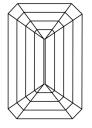

LG629478030

DIAMOND

LABORATORY GROWN

April 9, 2024

Description

IGI Report Number

# **ELECTRONIC COPY**

# LABORATORY GROWN DIAMOND REPORT

April 9, 2024

IGI Report Number LG629478030

Description LABORATORY GROWN

DIAMOND

Shape and Cutting Style EMERALD CUT

Measurements 7.14 X 4.80 X 3.21 MM

# **GRADING RESULTS**

Carat Weight 1.09 CARAT

Color Grade D

Clarity Grade VS 1

### ADDITIONAL GRADING INFORMATION

Polish **EXCELLENT** 

Symmetry **EXCELLENT** 

Fluorescence NONE

Inscription(s) (5) LG629478030

Comments: This Laboratory Grown Diamond was created by Chemical Vapor Deposition (CVD) growth process and may include post-growth treatment.

Type IIa

## **PROPORTIONS**



#### **CLARITY CHARACTERISTICS**





### **KEY TO SYMBOLS**

Red symbols indicate internal characteristics. Green symbols indicate external characteristics.

### **GRADING SCALES**

### CLARITY

| IF                     | VVS <sup>1-2</sup>             | VS <sup>1-2</sup>         | SI 1-2               | I <sup>1-3</sup> |
|------------------------|--------------------------------|---------------------------|----------------------|------------------|
| Internally<br>Flawless | Very Very<br>Slightly Included | Very<br>Slightly Included | Slightly<br>Included | Included         |

LABORATORY GROWN

DIAMOND REPORT

#### COLOR

| E F G H I J Faint Very Light | Light |
|------------------------------|-------|
|------------------------------|-------|



Sample Image Used



© IGI 2020, International Gemological Institute

FD - 10