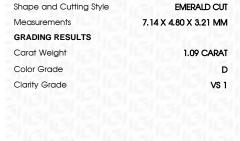

# LABORATORY GROWN DIAMOND REPORT

April 9, 2024

IGI Report Number LG629478030

Description LABORATORY GROWN

DIAMOND

Shape and Cutting Style EMERALD CUT

Measurements 7.14 X 4.80 X 3.21 MM

# **GRADING RESULTS**

Carat Weight 1.09 CARAT

Color Grade D

Clarity Grade VS 1