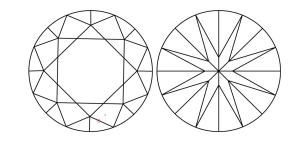

# **CLARITY CHARACTERISTICS**

# **KEY TO SYMBOLS**

Red symbols indicate internal characteristics. Green symbols indicate external characteristics.