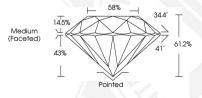

### **GRADING RESULTS**

0.93 CARAT Carat Weight

Color Grade Clarity Grade VVS 2

Cut Grade IDFAI

## ADDITIONAL GRADING INFORMATION

Polish **EXCELLENT** 

Symmetry **EXCELLENT** Fluorescence NONE

Inscription(s)

(G) LG629479825

Comments: HEARTS & ARROWS

This Laboratory Grown Diamond was created by Chemical Vapor Deposition (CVD) growth process and may include post-growth treatment.

#### ROUND BRILLIANT 6.28 - 6.31 X 3.85 MM

0.93 CARAT Carat Weight Color Grade Clarity Grade VVS 2 Cut Grade IDFAI Polish **EXCELLENT EXCELLENT** Symmetry NONE

Fluorescence 151 LG629479825 Inscription(s) Comments: HEARTS & ARROWS This Laboratory Grown Diamond was created by Chemical Vapor Deposition (CVD) growth process and may include post-growth treatment. Type Ila

#### 6.28 - 6.31 X 3.85 MM Carat Weight

Color Grade Clarity Grade VVS 2 Cut Grade IDEAL Polish **EXCELLENT** Symmetry **EXCELLENT** NONE Fluorescence Inscription(s) 161 LG629479825 Comments: HEARTS & ARROWS This Laboratory Grown Diamond was

created by Chemical Vapor Deposition (CVD) growth process and may include post-growth treatment. Type Ila