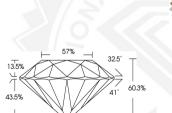

## IGI LABORATORY GROWN DIAMOND IDENTIFICATION REPORT

April 8, 2024

**IGI** Report Number LG629480054 Description LABORATORY GROWN DIAMOND Shape and Cutting Style ROUND BRILLIANT

Measurements 5.83 - 5.87 X 3.53 MM

Medium To

Slightly Thick

(Faceted)

### **GRADING RESULTS**

0.73 CARAT Carat Weight

Color Grade D

VS 1 Clarity Grade Cut Grade **EXCELLENT** 

### ADDITIONAL GRADING INFORMATION

Polish **EXCELLENT** 

Symmetry **EXCELLENT** Fluorescence NONE

Inscription(s) 1631 LG629480054

Comments: As Grown - No indication of post-growth treatment. This Laboratory Grown Diamond was created by High Pressure High Temperature (HPHT) growth process.

Pointed