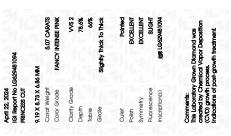

## LABORATORY GROWN DIAMOND REPORT

April 22, 2024

IGI Report Number LG629481094

Description LABORATORY GROWN

DIAMOND

Shape and Cutting Style PRINCESS CUT

Measurements 9.19 X 8.73 X 6.86 MM

**GRADING RESULTS** 

Carat Weight 5.07 CARATS

Color Grade FANCY INTENSE PINK

Clarity Grade W\$ 2

## ADDITIONAL GRADING INFORMATION

Polish **EXCELLENT** 

Symmetry **EXCELLENT** 

Fluorescence SLIGHT

Inscription(s) (5) LG629481094

Comments: This Laboratory Grown Diamond was created by Chemical Vapor Deposition (CVD) growth

process.

Indications of post-growth treatment.