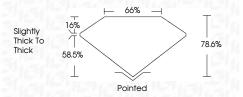

## LABORATORY GROWN DIAMOND REPORT

April 22, 2024

IGI Report Number LG629481094

Description LABORATORY GROWN

DIAMOND

Shape and Cutting Style PRINCESS CUT

Measurements 9.19 X 8.73 X 6.86 MM

**GRADING RESULTS** 

### **PROPORTIONS**