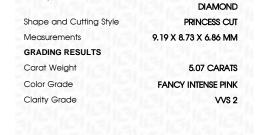

## LABORATORY GROWN DIAMOND REPORT

April 22, 2024

IGI Report Number LG629481094

Description LABORATORY GROWN

DIAMOND

Shape and Cutting Style PRINCESS CUT

Measurements 9.19 X 8.73 X 6.86 MM

**GRADING RESULTS** 

Carat Weight 5.07 CARATS

Color Grade FANCY INTENSE PINK

Clarity Grade W\$ 2