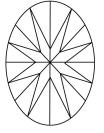

LG629484529 Report verification at igi.org

LG629484529

DIAMOND

LABORATORY GROWN

April 9, 2024

Description

IGI Report Number

# **ELECTRONIC COPY**

# LABORATORY GROWN DIAMOND REPORT

April 9, 2024

IGI Report Number LG629484529

Description

LABORATORY GROWN DIAMOND

Shape and Cutting Style

OVAL BRILLIANT 8.20 X 5.54 X 3.50 MM

D

Measurements

**GRADING RESULTS** 

1.01 CARAT Carat Weight

Color Grade

Clarity Grade VVS 2

#### ADDITIONAL GRADING INFORMATION

Polish **EXCELLENT** 

**EXCELLENT** Symmetry

NONE Fluorescence

131 LG629484529 Inscription(s)

Comments: This Laboratory Grown Diamond was created by Chemical Vapor Deposition (CVD) growth

process and may include post-growth treatment.

Type IIa

### **PROPORTIONS**



# **CLARITY CHARACTERISTICS**





#### **KEY TO SYMBOLS**

Red symbols indicate internal characteristics. Green symbols indicate external characteristics.

#### **GRADING SCALES**

#### CLARITY

| IF                     | VVS <sup>1-2</sup>             | VS <sup>1-2</sup>         | SI 1-2               | I 1 - 3  |
|------------------------|--------------------------------|---------------------------|----------------------|----------|
| Internally<br>Flawless | Very Very<br>Slightly Included | Very<br>Slightly Included | Slightly<br>Included | Included |

#### COLOR

| Е | F | G | Н | I | J | Faint | Very Light | Light |
|---|---|---|---|---|---|-------|------------|-------|
|   |   |   |   |   |   |       |            |       |



Sample Image Used



© IGI 2020, International Gemological Institute

FD - 10 20







##