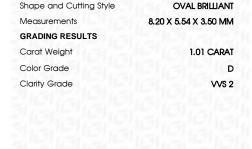

# LABORATORY GROWN DIAMOND REPORT

April 9, 2024

IGI Report Number LG629484529

Description

LABORATORY GROWN DIAMOND

Shape and Cutting Style

OVAL BRILLIANT 8.20 X 5.54 X 3.50 MM

D

Measurements

**GRADING RESULTS** 

1.01 CARAT Carat Weight

Color Grade

Clarity Grade VVS 2