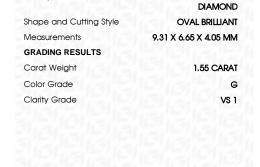

## LABORATORY GROWN DIAMOND REPORT

April 10, 2024

IGI Report Number LG629484536

Description

LABORATORY GROWN DIAMOND

Shape and Cutting Style

OVAL BRILLIANT 9.31 X 6.65 X 4.05 MM

G

**GRADING RESULTS** 

Measurements

1.55 CARAT Carat Weight

Color Grade

Clarity Grade VS 1