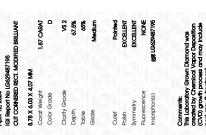

# LABORATORY GROWN DIAMOND REPORT

April 12, 2024

IGI Report Number LG629487195

LABORATORY GROWN Description

DIAMOND

Shape and Cutting Style CUT CORNERED RECTANGULAR

MODIFIED BRILLIANT

8.78 X 6.03 X 4.07 MM Measurements

## **GRADING RESULTS**

Carat Weight **1.87 CARAT** 

D Color Grade

Clarity Grade VS 2

#### ADDITIONAL GRADING INFORMATION

| Polish       | EXCELLENT |  |
|--------------|-----------|--|
| Symmetry     | EXCELLENT |  |
| Fluorescence | NONE      |  |

(国) LG629487195 Inscription(s)

Comments: This Laboratory Grown Diamond was created by Chemical Vapor Deposition (CVD) growth process and may include post-growth treatment.