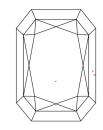

# **PROPORTIONS**

# LABORATORY GROWN DIAMOND REPORT

April 12, 2024

IGI Report Number LG629487195

LABORATORY GROWN Description

DIAMOND

Shape and Cutting Style CUT CORNERED RECTANGULAR

MODIFIED BRILLIANT

8.78 X 6.03 X 4.07 MM Measurements