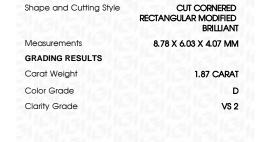

# LABORATORY GROWN DIAMOND REPORT

April 12, 2024

IGI Report Number LG629487195

LABORATORY GROWN Description

DIAMOND

Shape and Cutting Style CUT CORNERED RECTANGULAR

MODIFIED BRILLIANT

8.78 X 6.03 X 4.07 MM Measurements

## **GRADING RESULTS**

Carat Weight **1.87 CARAT** 

D Color Grade

Clarity Grade VS 2