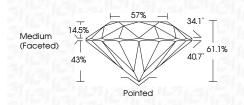

#### LABORATORY GROWN DIAMOND REPORT

LG629488392 Report verification at igi.org

57%

Pointed

34.1°

40.7°

61.1%

PROPORTIONS

14.5%

43%

 $\mathbf{N}$ 

Medium

(Faceted)