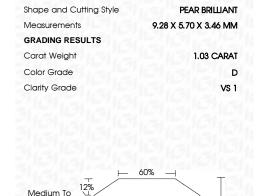

#### LABORATORY GROWN DIAMOND REPORT

April 9, 2024

IGI Report Number

Description

Measurements

Shape and Cutting Style

GRADING RESULTS

Carat Weight
Color Grade

Color Grade
Clarity Grade

ADDITIONAL CRADING IN

ADDITIONAL GRADING INFORMATION

31057

Polish

Symmetry

Fluorescence

Inscription(s)

#### PROPORTIONS

LG629488684

DIAMOND

1.03 CARAT

EXCELLENT EXCELLENT

131 LG629488684

NONE

D

VS 1

PEAR BRILLIANT

LABORATORY GROWN

9.28 X 5.70 X 3.46 MM