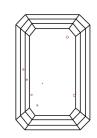

# LABORATORY GROWN DIAMOND REPORT

# **ELECTRONIC COPY**

# LABORATORY GROWN DIAMOND REPORT

April 15, 2024

IGI Report Number LG629490432

Description LABORATORY GROWN

DIAMOND

G

Shape and Cutting Style EMERALD CUT

Measurements 8.02 X 5.40 X 3.67 MM

# **GRADING RESULTS**

Carat Weight 1.58 CARAT

Color Grade

Clarity Grade VS 2

## ADDITIONAL GRADING INFORMATION

Polish **EXCELLENT** 

Symmetry **EXCELLENT** 

Fluorescence NONE

Inscription(s) LG629490432

Comments: This Laboratory Grown Diamond was created by Chemical Vapor Deposition (CVD) growth

process and may include post-growth treatment.

Type IIa

## **PROPORTIONS**



# **CLARITY CHARACTERISTICS**





## **KEY TO SYMBOLS**

Red symbols indicate internal characteristics. Green symbols indicate external characteristics.

## **GRADING SCALES**

## CLARITY

| IF                     | VVS <sup>1-2</sup>             | VS <sup>1-2</sup>         | SI 1-2               | I <sup>1-3</sup> |
|------------------------|--------------------------------|---------------------------|----------------------|------------------|
| Internally<br>Flawless | Very Very<br>Slightly Included | Very<br>Slightly Included | Slightly<br>Included | Included         |

# COLOR

| E F G H | I J | Faint | Very Light | Light |
|---------|-----|-------|------------|-------|
|---------|-----|-------|------------|-------|



Sample Image Used



© IGI 2020, International Gemological Institute

FD - 10 20



April 15, 202