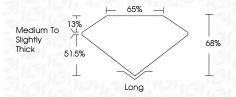

VS <sup>1-2</sup>         | SI 1-2               | I <sup>1-3</sup> |
|------------------------|--------------------------------|---------------------------|----------------------|------------------|
| Internally<br>Flawless | Very Very<br>Slightly Included | Very<br>Slightly Included | Slightly<br>Included | Included         |

# COLOR

| E F G H | I J | Faint | Very Light | Light |
|---------|-----|-------|------------|-------|
|---------|-----|-------|------------|-------|



Sample Image Used



© IGI 2020, International Gemological Institute

FD - 10 20



April 15, 2024

IGI Report Number LG629490432

Description LABORATORY GROWN
DIAMOND

Shape and Cutting Style EMERALD CUT

Measurements 8.02 X 5.40 X 3.67 MM

GRADING RESULTS

Carat Weight 1.58 CARAT
Color Grade

Clarity Grade VS 2



#### ADDITIONAL GRADING INFORMATION

Polish EXCELLENT
Symmetry EXCELLENT

Fluorescence NONE Inscription(s) IGI LG629490432

Comments: This Laboratory Grown Diamond was created by Chemical Vapor Deposition (CVD) growth process and may include post-growth treatment.

туре п