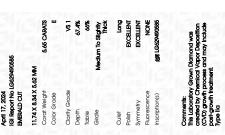

Report verification at igi.org

LG629490585

DIAMOND

67.4%

LABORATORY GROWN

April 17, 2024

Description

IGI Report Number

#### ADDITIONAL GRADING INFORMATION

Polish **EXCELLENT** 

**EXCELLENT** Symmetry

NONE Fluorescence

Inscription(s) 131 LG629490585

Comments: This Laboratory Grown Diamond was created by Chemical Vapor Deposition (CVD) growth process and may include post-growth treatment.

## ADDITIONAL GRADING INFORMATION

49.5%

| Polish       | EXCELLENT |
|--------------|-----------|
| Symmetry     | EXCELLENT |
| Fluorescence | NONE      |

Long

(159) LG629490585 Inscription(s) Comments: This Laboratory Grown Diamond was created by Chemical Vapor Deposition (CVD) growth process and may include post-growth treatment.

Slightly

Thick