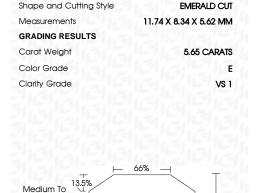

#### LABORATORY GROWN DIAMOND REPORT

April 17, 2024

IGI Report Number

Description

Measurements

LABORATORY GROWN

Shape and Cutting Style

11.74 X 8.34 X 5.62 MM

LG629490585

DIAMOND

E

**EMERALD CUT** 

**GRADING RESULTS** 

5.65 CARATS Carat Weight

Color Grade

Clarity Grade VS 1