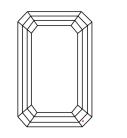

Report verification at igi.org

LG629490585

DIAMOND

67.4%

LABORATORY GROWN

April 17, 2024

Description

IGI Report Number



# **ELECTRONIC COPY**

#### LABORATORY GROWN DIAMOND REPORT

April 17, 2024

IGI Report Number

Description

Measurements

LABORATORY GROWN

Shape and Cutting Style

11.74 X 8.34 X 5.62 MM

LG629490585

DIAMOND

E

**EMERALD CUT** 

**GRADING RESULTS** 

5.65 CARATS Carat Weight

Color Grade

Clarity Grade VS 1

#### ADDITIONAL GRADING INFORMATION

Polish **EXCELLENT** 

**EXCELLENT** Symmetry

NONE Fluorescence

Inscription(s) 131 LG629490585

Comments: This Laboratory Grown Diamond was created by Chemical Vapor Deposition (CVD) growth process and may include post-growth treatment.

Type IIa

### **PROPORTIONS**



## **CLARITY CHARACTERISTICS**





#### **KEY TO SYMBOLS**

Red symbols indicate internal characteristics. Green symbols indicate external characteristics.

#### **GRADING SCALES**

#### CLARITY

| IF                     | VVS <sup>1-2</sup>             | VS <sup>1-2</sup>         | SI 1-2               | I 1 - 3  |
|------------------------|--------------------------------|---------------------------|----------------------|----------|
| Internally<br>Flawless | Very Very<br>Slightly Included | Very<br>Slightly Included | Slightly<br>Included | Included |

#### COLOR

| E | F | G | Н | I | J | Faint | Very Light | Light |
|---|---|---|---|---|---|-------|------------|-------|
|---|---|---|---|---|---|-------|------------|-------|



Sample Image Used



© IGI 2020, International Gemological Institute

FD - 10 20





##