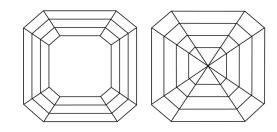

**PROPORTIONS** 

D

LABORATORY GROWN

SQUARE EMERALD CUT

6.40 X 6.40 X 4.10 MM

INTERNALLY FLAWLESS

# April 16, 2024

IGI Report Number LG629490695 Description LABORATORY GROWN DIAMOND

Shape and Cutting Style SQUARE EMERALD CUT Measurements 6.40 X 6.40 X 4.10 MM