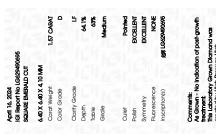

#### LABORATORY GROWN DIAMOND REPORT

April 16, 2024

IGI Report Number

Description

Shape and Cutting Style

Measurements **GRADING RESULTS** 

Carat Weight

Color Grade

Clarity Grade

ADDITIONAL GRADING INFORMATION

Polish

Symmetry

Fluorescence

Inscription(s) Comments: As Grown - No indication of post-growth

treatment This Laboratory Grown Diamond was created by High Pressure High Temperature (HPHT) growth process.

Type II

LG629490695

DIAMOND

1.57 CARAT

**EXCELLENT** 

**EXCELLENT** 

/函 LG629490695

NONE

D

LABORATORY GROWN

SQUARE EMERALD CUT

6.40 X 6.40 X 4.10 MM

INTERNALLY FLAWLESS

# April 16, 2024

IGI Report Number LG629490695 Description LABORATORY GROWN DIAMOND

Shape and Cutting Style SQUARE EMERALD CUT Measurements 6.40 X 6.40 X 4.10 MM

#### **GRADING RESULTS**

Carat Weight 1.57 CARAT Color Grade

Clarity Grade INTERNALLY FLAWLESS

#### ADDITIONAL GRADING INFORMATION

EXCELLENT Polish **EXCELLENT** Symmetry

Fluorescence NONE (国) LG629490695 Inscription(s)

Comments: As Grown - No indication of post-growth

This Laboratory Grown Diamond was created by High Pressure High Temperature (HPHT) growth process. Type II