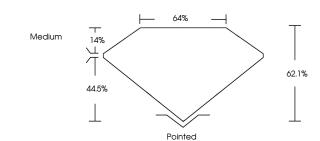

### LABORATORY GROWN DIAMOND REPORT

April 11, 2024

IGI Report Number

Shape and Cutting Style CUT CORNERED RECTANGULAR

Description

Measurements

**GRADING RESULTS** 

Carat Weight

Faint

Very Light

Light

Sample Image Used

© IGI 2020, International Gemological Institute

FD - 10 20

10.42 X 7.34 X 4.56 MM Measurements

LG629490934