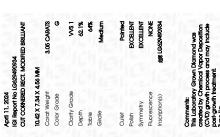

LG629490934

DIAMOND

3.05 CARATS

G

VVS 1

**EXCELLENT** 

**EXCELLENT** 

150 LG629490934

NONE

LABORATORY GROWN

MODIFIED BRILLIANT

10.42 X 7.34 X 4.56 MM

### LABORATORY GROWN DIAMOND REPORT

April 11, 2024

IGI Report Number

Shape and Cutting Style CUT CORNERED RECTANGULAR

Description

Measurements

**GRADING RESULTS** 

Carat Weight

Color Grade

Clarity Grade

ADDITIONAL GRADING INFORMATION

Polish

Symmetry

Fluorescence Inscription(s)

Comments: This Laboratory Grown Diamond was

created by Chemical Vapor Deposition (CVD) growth process and may include post-growth treatment. Type IIa

DIAMOND

BRILLIANT

VVS 1

**GRADING RESULTS** 

April 11, 2024

IGI Report Number

Carat Weight 3.05 CARATS G Color Grade

Clarity Grade

#### ADDITIONAL GRADING INFORMATION

EXCELLENT Polish **EXCELLENT** Symmetry Fluorescence NONE

(159) LG629490934 Comments: This Laboratory Grown Diamond was created by Chemical Vapor Deposition (CVD) growth process and may include post-growth treatment.