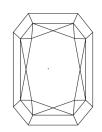

LG629490934

DIAMOND

3.05 CARATS

G

VVS 1

**EXCELLENT** 

**EXCELLENT** 

150 LG629490934

NONE

LABORATORY GROWN

MODIFIED BRILLIANT

10.42 X 7.34 X 4.56 MM

# **ELECTRONIC COPY**

### LABORATORY GROWN DIAMOND REPORT

April 11, 2024

IGI Report Number

Shape and Cutting Style CUT CORNERED RECTANGULAR

Description

Measurements

**GRADING RESULTS** 

Carat Weight

Color Grade

Clarity Grade

ADDITIONAL GRADING INFORMATION

Polish

Symmetry

Fluorescence Inscription(s)

Comments: This Laboratory Grown Diamond was

created by Chemical Vapor Deposition (CVD) growth process and may include post-growth treatment. Type IIa



## **CLARITY CHARACTERISTICS**

**PROPORTIONS** 





### **KEY TO SYMBOLS**

Red symbols indicate internal characteristics. Green symbols indicate external characteristics.

### **GRADING SCALES**

DEFGHIJ

### CLARITY

| IF                     | VVS <sup>1-2</sup>             | VS <sup>1-2</sup>         | SI 1-2               | 11-3     |
|------------------------|--------------------------------|---------------------------|----------------------|----------|
| Internally<br>Flawless | Very Very<br>Slightly Included | Very<br>Slightly Included | Slightly<br>Included | Included |
| COLOR                  |                                |                           |                      |          |

Faint

Very Light

Light



Sample Image Used



© IGI 2020, International Gemological Institute

FD - 10 20





10.42 X 7.34 X 4.56 MM Mea