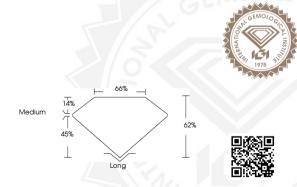

#### IGI LABORATORY GROWN DIAMOND ID REPORT

April 15, 2024

IGI Report Number LG629493806

TRAPEZE STEP CUT

#### 6.97 X 3.92 X 2.43 MM

Carat Weight 0.56 CARAT Color Grade F Clarity Grade VVS 1 Polish EXCELLENT

Symmetry EXCELLENT Fluorescence NONE Inscription(s)

Comments: As Grown - No indication of post-growth treatment. This Laboratory Grown Diamond was created by High Pressure High Temperature (HPHT) growth process. Type II

## TRAPEZE STEP CUT

# 6.97 X 3.92 X 2.43 MM

 Carat Weight
 0.56 CARAT

 Color Grade
 F

 Clarity Grade
 VVS 1

 Polish
 EXCELLENT

Polish Symmetry Fluorescence

Inscription(s)

EXCELLENT NONE IGN LG629493806