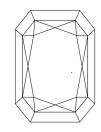

### **PROPORTIONS**

LG629494544

DIAMOND

3.04 CARATS

D

VVS 1

NONE

**EXCELLENT EXCELLENT** 

131 LG629494544

LABORATORY GROWN

MODIFIED BRILLIANT

10.52 X 7.15 X 4.55 MM