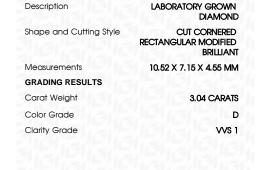

## LABORATORY GROWN DIAMOND REPORT

April 17, 2024

IGI Report Number

Description

Shape and Cutting Style CUT CORNERED RECTANGULAR

Measurements

**GRADING RESULTS** 

Carat Weight

Color Grade

Clarity Grade

ADDITIONAL GRADING INFORMATION

Polish

Symmetry

Fluorescence

Inscription(s) Comments: This Laboratory Grown Diamond was

created by Chemical Vapor Deposition (CVD) growth process and may include post-growth treatment.

### **PROPORTIONS**

LG629494544

DIAMOND

3.04 CARATS

D

VVS 1

NONE

**EXCELLENT EXCELLENT** 

131 LG629494544

LABORATORY GROWN

MODIFIED BRILLIANT

10.52 X 7.15 X 4.55 MM